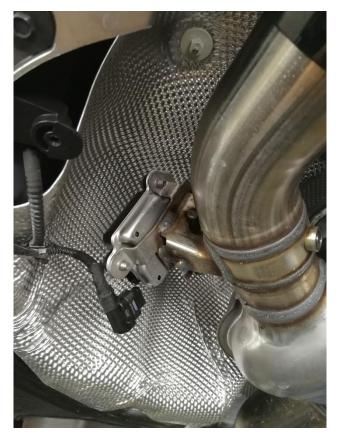

Fix all with Cable ties, make sure cable has no contact to exhaust parts

Remove OE Connector from actuator and fit Module connectors between OE Connector and actuator

Assembly in opposite order to Disassembly