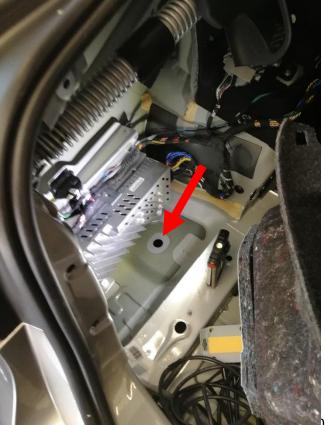

## Installtion BMW M Models

Search for a usable cable gland

Remove Rubber Grommet, feed cable from inside to the outside

Fix shorter Harness connector to Valve under the Cable gland and longer to the opposite side