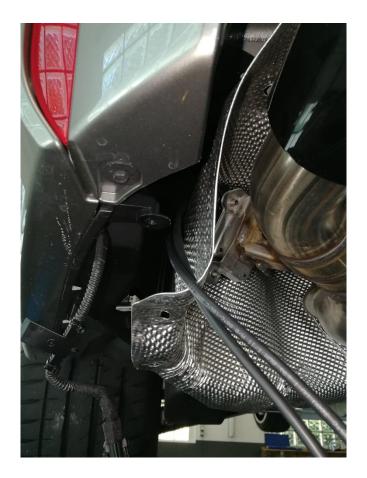

Fix all with Cable ties, make sure cable has no contact to exhaust parts

Remove OE Connector from actuator and fit Module connectors between OE Connector and actuator

Assembly in opposite order to Disassembly