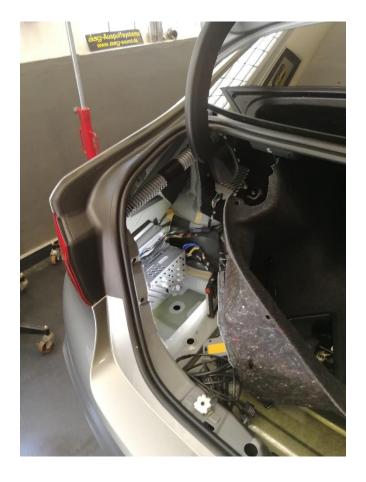

## Installtion BMW M Models

Search for a usable cable gland

Remove Rubber Grommet, feed cable from inside to the outside

Fix shorter Harness connector to Valve under the Cable gland and longer to the opposite side